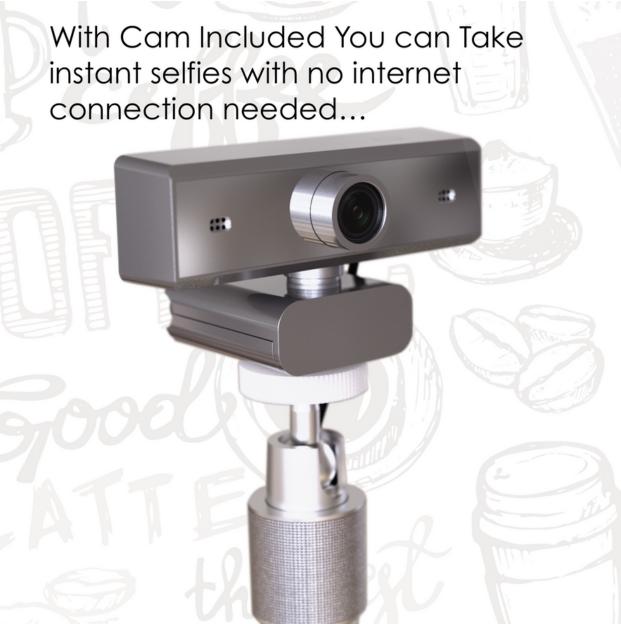

Printable cup height: 4 to 20 cm

Connectivity: wi-fi network

Screen: touch screen

Printer speed: depending cup size (10/15 seconds)

Functions: add text, sending photos

from the computer, mobile or Cino Printer Cam