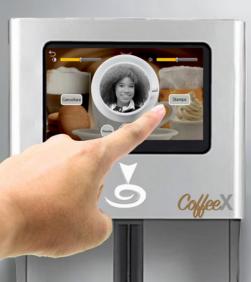

### Y CINO<sup>®</sup> Printer



### Easy Application



- 1 Send Your Image
  - 2 Click Print



3 Is Ready







# No limits to your areadivity

## Innovate Your Business















FDA certification, Gluten Free, HACCP Odorless and **Tasteless** four colors available and colors upon your request







#### **Technical specifications**

**Technology:** 3D Printer Machine **Model:** Cino Printer Coffee

Consumable material: edible ink color brown

Cartridge capacity: print 1000 images

Printable diameter: 4 to 10 cm

Printable cup height: 4 to 20 cm

Connectivity: wi-fi network

Screen: touch screen

Printer speed: depending cup size (10/15 seconds)

Functions: add text, sending photos

from the computer, mobile or Cino Printer Cam

Printing plan: automatic Power consumption: 60W

Electrical voltage: 110/220 V, 50/60 Hz

Printer Dimensions: cm 27(L) x 34 (P) x 48 (H)

Weight: