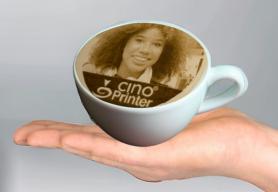

### Y CINO<sup>®</sup> Printer



### Easy Application



- 1 Send Your Image
  - 2 Click Print



3 Is Ready







# No limits to your areadivity

## Innovate Your Business















FDA certification, Gluten Free, HACCP Odorless and **Tasteless** four colors available and colors upon your request







#### **Technical specifications**

**Technology:** 3D Printer Machine **Model:** Cino Printer Coffee

Consumable material: edible ink color brown

Cartridge capacity: print 1000 images

Printable diameter: 4 to 10 cm

Printable cup height: 4 to 20 cm

Connectivity: wi-fi network

Screen: touch screen

Printer speed: depending cup size (10/15 seconds)

Functions: add text, sending photos

from the computer, mobile or Cino Printer Cam

Printing plan: automatic Power consumption: 60W

Electrical voltage: 110/220 V, 50/60 Hz

Printer Dimensions: cm 27(L) x 34 (P) x 48 (H)

Weight: Kg 12



3D In