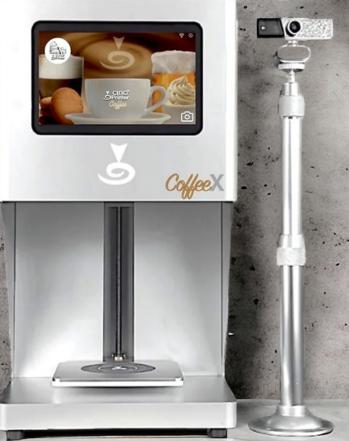

### Y CINO<sup>®</sup> Printer

#### **Technical specifications**

**Technology:** 3D Printer Machine **Model:** Cino Printer Coffee

Consumable material: edible ink color brown

Cartridge capacity: print 1000 images

Printable diameter: 4 to 10 cm

Printable cup height: 4 to 20 cm

Connectivity: wi-fi network

Screen: touch screen

Printer speed: depending cup size (10/15 seconds)

Functions: add text, sending photos

from the computer, mobile or Cino Printer Cam

Printing plan: automatic Power consumption: 60W

Electrical voltage: 110/220 V, 50/60 Hz

Printer Dimensions: cm 27(L) x 34 (P) x 48 (H)

Weight: Kg 12

3D Innovation Technology S.R.L.

Via Timpleone 3/b, 3/c - 95126 Ca